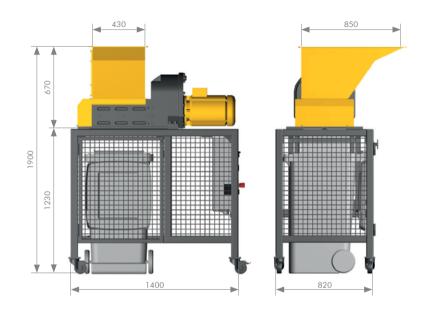

### **QUALITY FEATURES**

- Slow running, low noise two-shaft cutting system (1)
- Robust, low wearing cutting discs (2) from case-hardened high-grade steel
- Mobile substructure (3)
- Robust, form-fitting screw-tightened machine body (4)
- Stable steel hopper (5) including inspection window
- Control (6) directly at the system (reverse automatic, extraneous material shutdown)
- Robust spur gear system incl. a low energy 7.5 kW drive motor (7)
- Easily replacable collection bins (8)
- Low maintenance since no hydraulics necessary

## **VOLUME REDUCTION SYSTEM**

Two-shaft shredding system

| TECHNICAL DATA        |       |     |
|-----------------------|-------|-----|
| Driving power         | kW    | 7,5 |
| Cutting system width  | mm    | 430 |
| Cutting system depth  | mm    | 380 |
| No. of cutting shafts | units | 2   |
| No. of cutters        | units | 23  |
| Capacity Dustbin      | litre | 240 |
| Weight                | kg    | 750 |