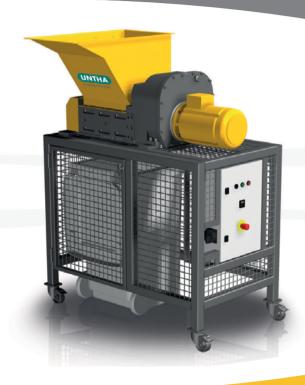

# COMPACT AND MOBILE SHREDDING SYSTEM FOR RELIABLE VOLUME REDUCTION!

The UNTHA volume reduction system decreases your waste volume by up to 90 %. As a result, you will be able to save on high costs for storage, transport and disposal.

## **VOLUME REDUCTION SYSTEM**

Two-shaft shredding system

| TECHNICAL DATA        |       |     |
|-----------------------|-------|-----|
| Driving power         | kW    | 7,5 |
| Cutting system width  | mm    | 430 |
| Cutting system depth  | mm    | 380 |
| No. of cutting shafts | units | 2   |
| No. of cutters        | units | 23  |
| Capacity Dustbin      | litre | 240 |
| Weight                | kg    | 750 |