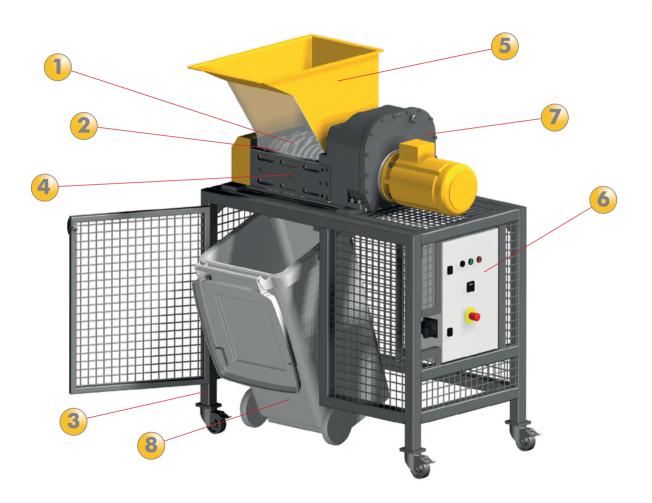

### **QUALITY FEATURES**

- Slow running, low noise two-shaft cutting system (1)
- Robust, low wearing cutting discs (2) from case-hardened high-grade steel
- Mobile substructure (3)
- Robust, form-fitting screw-tightened machine body (4)
- Stable steel hopper (5) including inspection window
- Control (6) directly at the system (reverse automatic, extraneous material shutdown)
- Robust spur gear system incl. a low energy 7.5 kW drive motor (7)
- Easily replacable collection bins (8)
- Low maintenance since no hydraulics necessary